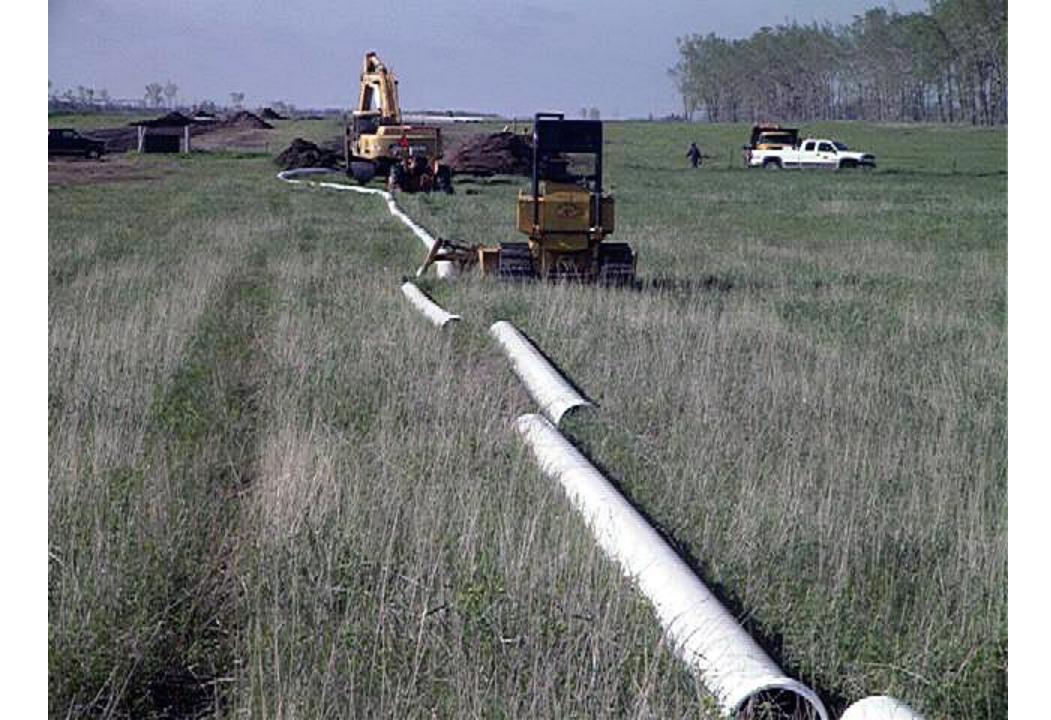

## TYPICAL QUESTIONS

WHAT WILL THE COST BE?

SEASONAL RATES?

• HOW WILL THE WATER LINES BE INSTALLED?

• (more)

## TYPICAL QUESTIONS

- WHAT WILL THE COST BE?
  - SEASONAL RATES?
- HOW WILL THE WATER LINES BE INSTALLED AND WERE?
- WHAT HAPPENS TO PRIVATE WELLS AFTER YOU HOOK UP TO RURAL WATER?
- ROAD AND PAVEMENT REPAIRS?
- WERE DOES THE WATER COME FROM? (COVERED NAWS)
- DOES EVERYBODY HAVE TO HOOK UP?