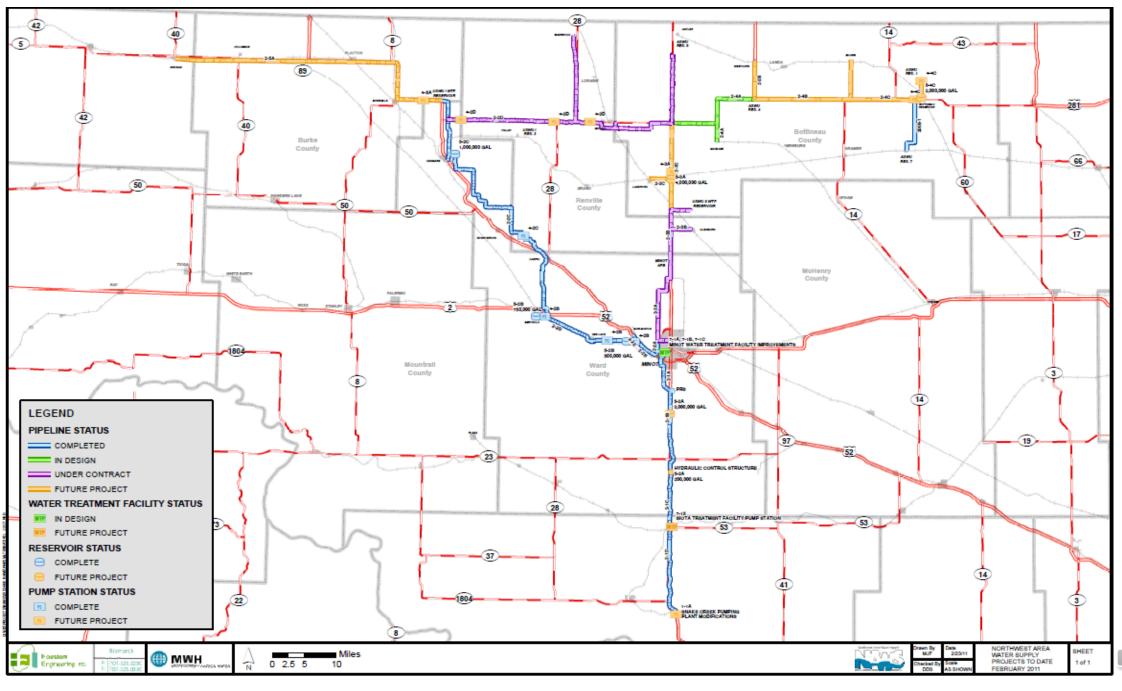

#### **NAWS TIMELINE:**

Lake Sakakawea (Snake Creek Pumping Station) 2023

Biota Treatment Plant, Max 2023

Minot Water Treatment Plant, Minot

NAWS High Service Pump Facility, Minot COMPLETED

Lansford 4,000,000 gallon storage tank
and High Service Pumping Station, Lansford

SUBSTANTIALLY COMPLETED

Souris Corner 1,000,000 gallon storage tank

UNKNOWN AT THIS TIME
and High Service Pumping Station, South of Souris

Bottineau/ASWUD 3,000,000 gallon storage tank and High Service Pumping Station, Northeast of Bottineau

**HOPEFULLY 2023** 