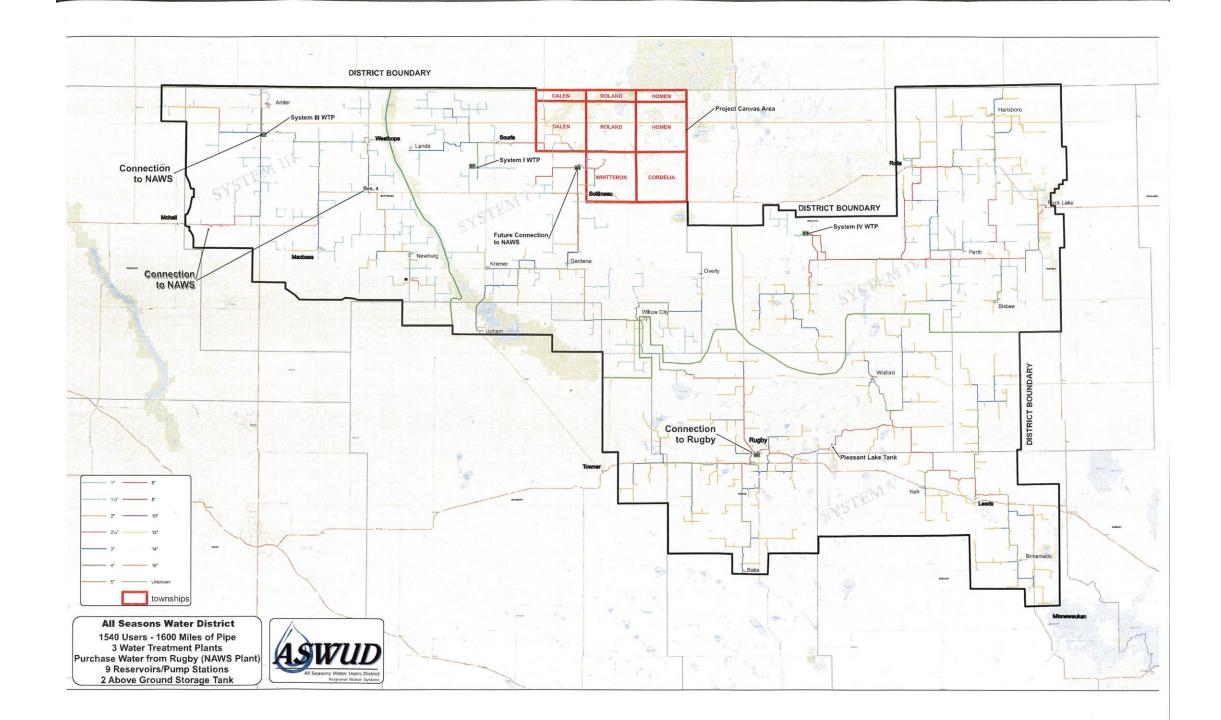

### Information

SYSTEM 1

SYSTEM 3

SYSTEM 4

SYSTEM 5

1,700 MILES PIPELINE

1,540 CONNECTIONS

**4 BULK CONNECTIONS** 

### **CANVASS AREA**

- DALEN TOWNSHIP
- ROLAND TOWNSHIP
- HOMEN TOWNSHIP
- WHITTERON TOWNSHIP
- CORDELIA TOWNSHIP

### WATER SUPPLY- aswud purchase water from naws